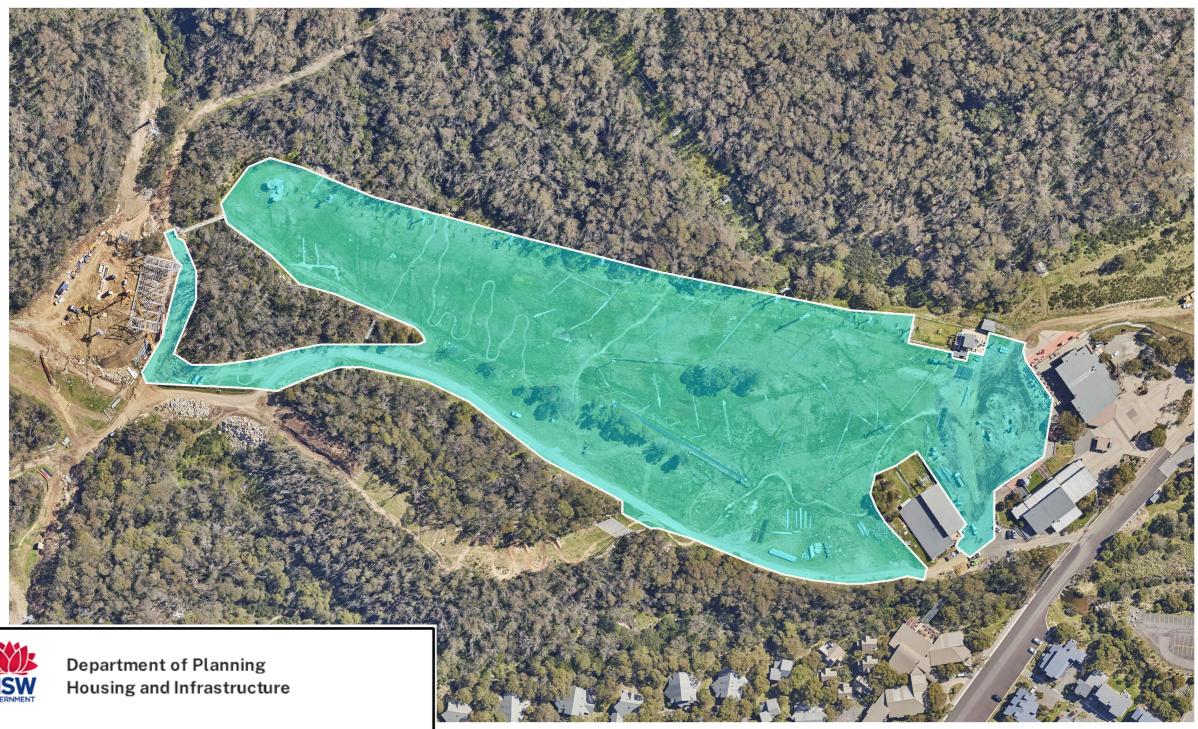

## NOTES:

THREDBO ALPINE RESORT

- SNOW WILL BE DISTRIBUTED OVER FRIDAY FLAT SKI AREA
- SNOW PILES WILL BE POSITIONED IN THE SHADE IN THE LEAD UP TO THE WINTER SEASON
- SNOWCAT MACHINES WILL PUSH THE SNOW AROUND FRIDAY FLAT TO ENSURE SAFE SNOW ACTIVITIES FOR ALL PATRONS
- HIGHLIGHTED AREA INDICATES POTENTIAL SNOW COVERAGE \*EXCLUDING AREAS OF VEGETATION AND SKILIFTS/ SURFACE LIFTS

FRIDAY FLAT SNOWMAKING UNIT DISTRIBUTION MAP

| Drawing Number: | SNOW DISTRIBUTION MAP.1 |  |  |
|-----------------|-------------------------|--|--|
| Project Number: | 24015MO                 |  |  |
| Scale:          | 1:2000 @ A3             |  |  |
| Drawn By:       | Jack Barr               |  |  |